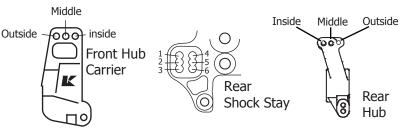

# Upper Link/Arm Position

|                        | Front                     | Rear                      |
|------------------------|---------------------------|---------------------------|
| Shock Stay             |                           | 1 • 2 • 3 • 4 • 5 • 6     |
| F/Hub Carrier&Rear Hub | Inside • Middle • Outside | Inside • Middle • Outside |