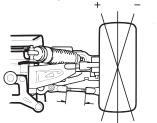

## Camber Angle

| Front |   | Rea | ır |
|-------|---|-----|----|
| +     | 0 | +   | 0  |
| _     |   | _   |    |

Front Upper Suspension Mount

Lower Suspension Mount

**Shock Tower Bushing Position** 