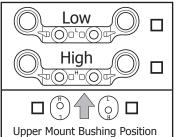

## Camber Angle

| Front |   | Rea | ır |
|-------|---|-----|----|
| +     | 0 | +   | 0  |
| _     |   | _   |    |

Front Upper Suspension Mount

Lower Suspension Mount

**Shock Tower Bushing Position** 