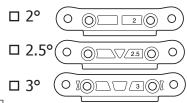

#### **Shock Mounting Positions**

**Shock Tower** 

Suspension Arm

Front Toe Angle

Front Suspension

| Rear Susper | sion Plate           |
|-------------|----------------------|
| 7° (IEW302) | (IEW303) 30 <b>F</b> |