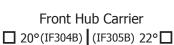

#### Rear Suspension Holder

Rear Hub Hingepin Position ☐ Upper Lower ☐

| Comments: _ |  |
|-------------|--|
|             |  |
|             |  |
|             |  |