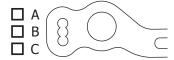

|  |  |  |
|------------------------------------------------|------------|----|--|--|--|
| dicates the total width                        | Front Side | mm |  |  |  |
| spacers installed fore d aft of the rear hubs. | Rear Side  | mm |  |  |  |

#### Rear Suspension Holder



Rear Hub Hingepin Position ☐ Upper Lower ☐

| Comments: _ |  |
|-------------|--|
|             |  |
|             |  |
|             |  |

# Upper Link/Arm Position

|                        | Front                     | Rear                      |
|------------------------|---------------------------|---------------------------|
| Shock Stay             |                           | 1 • 2 • 3 • 4 • 5 • 6     |
| F/Hub Carrier&Rear Hub | Inside • Middle • Outside | Inside • Middle • Outside |



#### Steering Plate



## Anti-Roll Bar Setting

| Front  | Rear |
|--------|------|
| $\phi$ | φ    |
| mm     | mm   |



# Wheel Hub

S (IF107B) M (IFW327BL) L (IFW328GM)